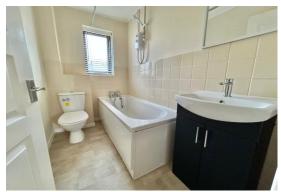

**Bathroom:** Panelled bath with shower over, tiled surround, vanity wash hand basin, close coupled W.C., radiator, window to front.

**Outside:** To the front a pathway leads up to the front door with gravelled area. The rear garden is accessed from the conservatory and has Astro turf and gravelled areas. Steps lead down to the rear gate with access to the parking area. The garden benefits from far reaching views.