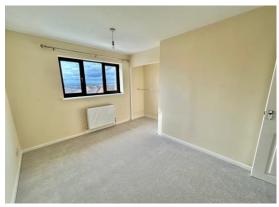

First floor stairs to -

Landing: Access to loft.

**Bedroom One:** 11' 7" x 8' 7" (3.53m x 2.61m), Over-stairs storage area, radiator, window to rear with views.

Bedroom Two: 10' 10" x 6' 7" (3.30m x 2.01m), Radiator, airing cupboard housing hot water cylinder, window to front.