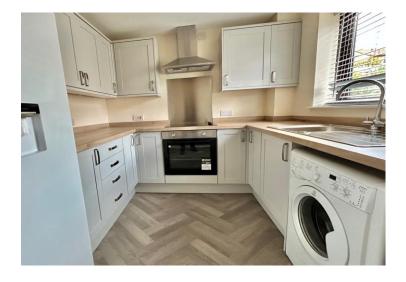

Canopied porch with front door to -

**Entrance Hall:** Radiator, door to Lounge/Dining Room, archway through to -

**Kitchen:** 7' 10" x 7' 11" (2.39m x 2.41m), Fitted with wall and base units providing worktop and storage space, sink unit, electric oven, hob with hood over, space for fridge freezer, space for automatic washing machine, gas boiler for central heating and domestic hot water, window to front.