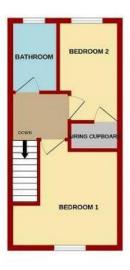

First floor stairs to -

Landing: Access to loft.

**Bedroom One:** 11' 7" x 8' 7" (3.53m x 2.61m), Over-stairs storage area, radiator, window to rear with views.

Bedroom Two: 10' 10" x 6' 7" (3.30m x 2.01m), Radiator, airing cupboard housing hot water cylinder, window to front.

**Bathroom:** Panelled bath with shower over, tiled surround, vanity wash hand basin, close coupled W.C., radiator, window to front.

**Outside:** To the front a pathway leads up to the front door with gravelled area. The rear garden is accessed from the conservatory and has Astro turf and gravelled areas. Steps lead down to the rear gate with access to the parking area. The garden benefits from far reaching views.