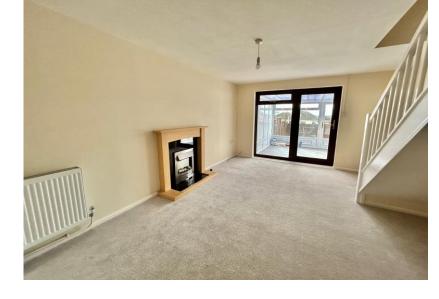

**Lounge/Dining Room:** 16' 6" x 11' 8" (5.03m x 3.55m), Stairs off, feature fireplace with electric fire inset, wooden surround and marble effect hearth, two radiators, window and door to side, opening into -