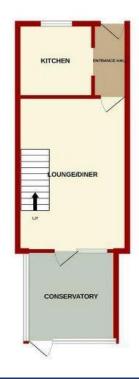

Canopied porch with front door to -

**Entrance Hall:** Radiator, door to Lounge/Dining Room, archway through to -

**Kitchen:** 7' 10" x 7' 11" (2.39m x 2.41m), Fitted with wall and base units providing worktop and storage space, sink unit, electric oven, hob with hood over, space for fridge freezer, space for automatic washing machine, gas boiler for central heating and domestic hot water, window to front.

**Lounge/Dining Room:** 16' 6" x 11' 8" (5.03m x 3.55m), Stairs off, feature fireplace with electric fire inset, wooden surround and marble effect hearth, two radiators, window and door to side, opening into -

Conservatory: 9' 7" x 9' 5" (2.92m x 2.87m), UPVC construction with glazed panels to rear and right hand side, UPVC panels to the left hand side, glazed panel door to rear garden with far reaching views.