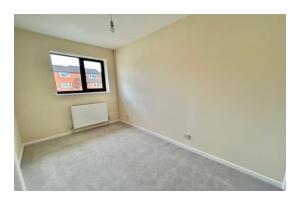

First floor stairs to -

Landing: Access to loft.

**Bedroom One:** 11' 7" x 8' 7" (3.53m x 2.61m), Over-stairs storage area, radiator, window to rear with views.

Bedroom Two: 10' 10" x 6' 7" (3.30m x 2.01m), Radiator, airing cupboard housing hot water cylinder, window to front.