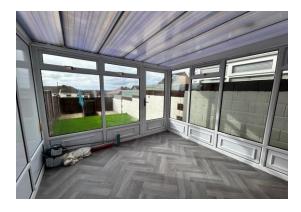

Conservatory: 9' 7" x 9' 5" (2.92m x 2.87m), UPVC construction with glazed panels to rear and right hand side, UPVC panels to the left hand side, glazed panel door to rear garden with far reaching views.