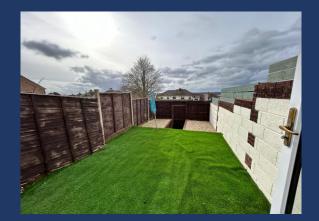

**Bathroom:** Panelled bath with shower over, tiled surround, vanity wash hand basin, close coupled W.C., radiator, window to front.

**Outside:** To the front a pathway leads up to the front door with gravelled area. The rear garden is accessed from the conservatory and has Astro turf and gravelled areas. Steps lead down to the rear gate with access to the parking area. The garden benefits from far reaching views.